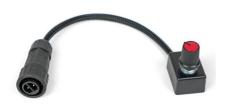

## Item Included

1 x Push Lock 7ft Driver Extension Cable

1 x Push-Lock INVETR NICS EUD-480S10ADT

1 x Push Lock AC Power Cord

2 x 3/16in Rope Ratchet – Metal Mechanism

1 x Push-Lock Dimmer Pot