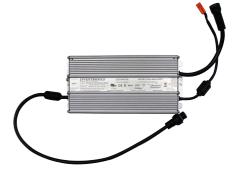

## Item Included

1 x Push Lock 7ft Driver Extension Cable

1 x Push-Lock INVETR NICS EUD-480S10ADT

1 x Push Lock AC Power Cord

2 x 3/16in Rope Ratchet – Metal Mechanism

1 x Push-Lock Dimmer Pot

## **Specification**

| 1 15 5                      | 50014                        |
|-----------------------------|------------------------------|
| Input Power Draw            | 500W                         |
| Input Voltage Range         | 90-305 VAC                   |
| 120 VAC Current Draw        | 4.2 Amps                     |
| 208 VAC Current Draw        | 2.4 Amps                     |
| 240 VAC Current Draw        | 2.1 Amps                     |
| 277 VAC Current Draw        | 1.8 Amps                     |
| Power Driver                | INVETR NICS EUD-480S10ADT    |
| AC Power Cord Length        | 6.5 ft                       |
| DC Extension Cord Length    | 7 ft                         |
| Dimming Range               | 5-100%                       |
| Light Engine Efficacy       | 3.26 μmole/J – 2.73 μmole/J  |
| Power Driver Efficiency     | 94.5% @ 230 VAC              |
| Linear Power Control        | 25W – 500W dimmable range    |
| Full System Efficacy        | 3.08 μmole/J – 2.58 μmole/J  |
| Operating Temperature Range | 41°F – 95°F   5°C – 35°C     |
| Operating Humidity Range    | 10 – 90% Non-Condensing      |
| Generated Heat Load         | 1,706 BTU/Hour               |
| Fixture Dimensions          | 42.5 in x 19.5 in x 1.375 in |
| Fixture Weight              | 10KG                         |
|                             |                              |