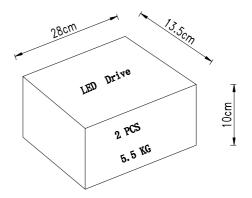

ole/J – 2.58 μmole/J  |
| Operating Temperature Range | 41°F – 95°F   5°C – 35°C     |
| Operating Humidity Range    | 10 – 90% Non-Condensing      |
| Generated Heat Load         | 1,706 BTU/Hour               |
| Fixture Dimensions          | 42.5 in x 19.5 in x 1.375 in |
| Fixture Weight              | 10KG                         |
|                             |                              |

Minimum Head Space Above Fixture: 10 in Recommended Hanging Height: 18-30 in

**Coverage Area**: 3 x 5 ft

**Start Slow** – Growcraft lights have VERY high light output and unless your plants are already acclimated to high light intensity, it is best to start slow with the light hanging high and possibly also dimmed. Then monitor plant reaction over a few days and slowly adjust as needed.







## 500W 20KG

LED Grow light + LED Drive = 25.5KG