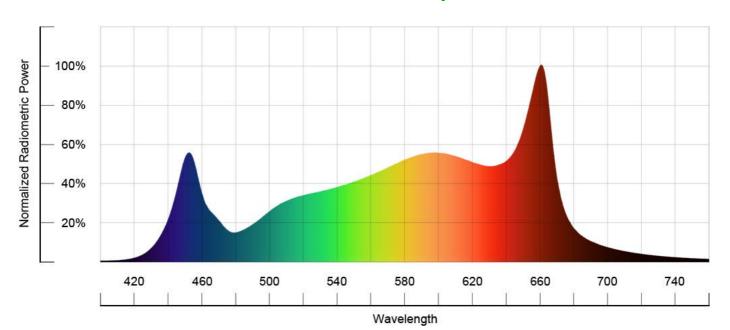

#### Switch from HPS to LED Grow Lights and increase your yields & profits 30 - 70+%

Without adding any additional heat, energy costs or cooling requirements.

#### **Growcraft Yield Max Spectrum**



# 3ft x 5ft Canopy



LT-X3-500W LED Grow Light – Commercial Grade



## Item Included





1 x Push Lock 7ft Driver Extension Cable



1 x Push-Lock INVETR NICS EUD-480S10ADT



1 x Push Lock AC Power Cord



2 x 3/16in Rope Ratchet – Metal Mechanism

1 x Push-Lock Dimmer Pot

## **Specification**



| 1 15 5                      | 50014                        |
|-----------------------------|------------------------------|
| Input Power Draw            | 500W                         |
| Input Voltage Range         | 90-305 VAC                   |
| 120 VAC Current Draw        | 4.2 Amps                     |
| 208 VAC Current Draw        | 2.4 Amps                     |
| 240 VAC Current Draw        | 2.1 Amps                     |
| 277 VAC Current Draw        | 1.8 Amps