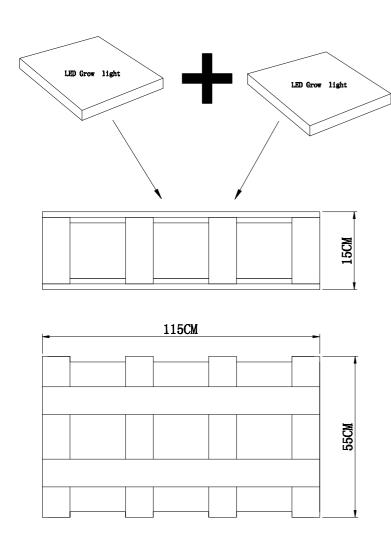

μmole/J – 2.58 μmole/J  |
| Operating Temperature Range | 41°F – 95°F   5°C – 35°C     |
| Operating Humidity Range    | 10 – 90% Non-Condensing      |
| Generated Heat Load         | 1,706 BTU/Hour               |
| Fixture Dimensions          | 42.5 in x 19.5 in x 1.375 in |
| Fixture Weight              | 10KG                         |
|                             |                              |

Minimum Head Space Above Fixture: 10 in Recommended Hanging Height: 18-30 in

**Coverage Area**: 3 x 5 ft

**Start Slow** – Growcraft lights have VERY high light output and unless your plants are already acclimated to high light intensity, it is best to start slow with the light hanging high and possibly also dimmed. Then monitor plant reaction over a few days and slowly adjust as needed.







## 500W 20KG

LED Grow light + LED Drive = 25.5KG