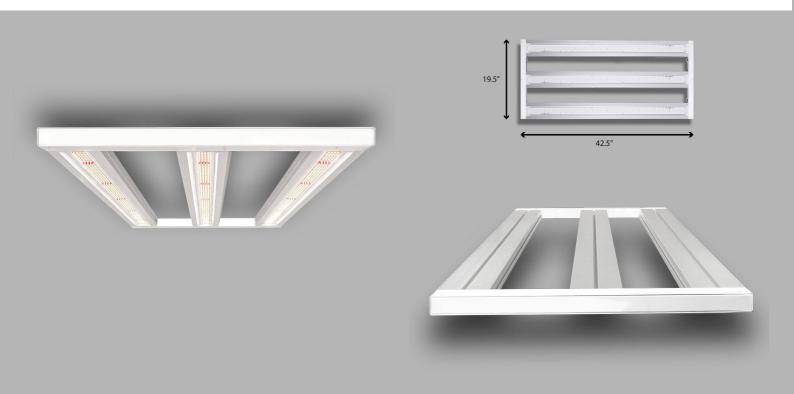

# 3ft x 5ft Canopy

LT-X3-500W LED Grow Light – Commercial Grade

## **Specification**

| 1 15 5                      | 50014                        |
|-----------------------------|------------------------------|
| Input Power Draw            | 500W                         |
| Input Voltage Range         | 90-305 VAC                   |
| 120 VAC Current Draw        | 4.2 Amps                     |
| 208 VAC Current Draw        | 2.4 Amps                     |
| 240 VAC Current Draw        | 2.1 Amps                     |
| 277 VAC Current Draw        | 1.8 Amps                     |
| Power Driver                | INVETR NICS EUD-480S10ADT    |
| AC Power Cord Length        | 6.5 ft                       |
| DC Extension Cord Length    | 7 ft                         |
| Dimming Range               | 5-100%                       |
| Light Engine Efficacy       | 3.26 μmole/J – 2.73 μmole/J  |
| Power Driver Efficiency     | 94.5% @ 230 VAC              |
| Linear Power Control        | 25W – 500W dimmable range    |
| Full System Efficacy        | 3.08 μmole/J – 2.58 μmole/J  |
| Operating Temperature Range | 41°F – 95°F   5°C – 35°C     |
| Operating Humidity Range    | 10 – 90% Non-Condensing      |
| Generated Heat Load         | 1,706 BTU/Hour               |
| Fixture Dimensions          | 42.5 in x 19.5 in x 1.375 in |
| Fixture Weight              | 10KG                         |
|                             |                              |